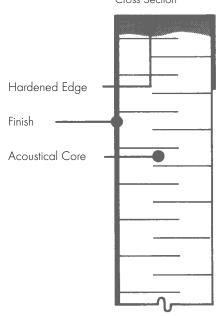

Acoustical core

Resin edge-hardened 6 lb/ft3 fiberglass. Inorganic, durable and dimensionally stable.

## **Sound absorption**

1'' thickness with open weave fabric finish provides NRC = .80- in No. 4 mounting. Other thicknesses provide NRC up to 1.00

### **Acoustical Rating**

Acoustical Panel Cross Section

Avanti acoustical wall panel, 1" thick fabric finish, No. 4 (modified) mounting.