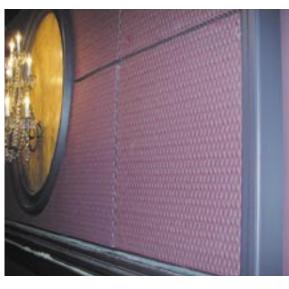

# **Avanti Acoustical Wall Panels**

Avanti Acoustical Wall Panels reduce noise reverberation from interior hard surfaces to create a more comfortable and efficient working environment. Avanti wall panels are custom made to the designers choice of size or shape with a complete line of standard or C.O.M. finishes available. Avanti Wall Panels may be installed continuously for an uninterrupted acoustical surface, or as individual panels or geometric groupings at selected work stations. Carefully designed mounting hardware is completely concealed and insures crisp, unobtrusive panel joints.

#### **Finishes**

Standard 100% polyester fabric is available in 40 colours. It resists moisture damage such as rot and mildew, and is easy to clean. The delicate natural textures provide unprecedented colour consistency while passing the test for heavy duty abrasion resistance. The fabric is flame resistant (test data available on request). Panels can be wrapped in customer-selected fabrics or perforated vinyls.