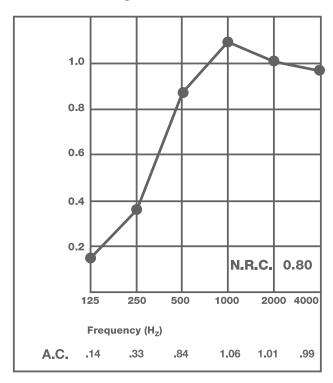

## **Sound absorption**

1'' thickness with open weave fabric finish provides NRC = .80- in No. 4 mounting. Other thicknesses provide NRC up to 1.00

### **Acoustical Rating**

Acoustical Panel Cross Section

Avanti acoustical wall panel, 1" thick fabric finish, No. 4 (modified) mounting.