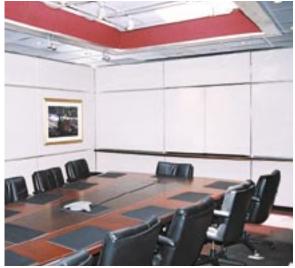

# **Avanti Acoustical Wall Panels**

Avanti Acoustical Wall Panels reduce noise reverberation from interior hard surfaces to create a more comfortable and efficient working environment. Avanti wall panels are custom made to the designers choice of size or shape with a complete line of standard or C.O.M. finishes available. Avanti Wall Panels may be installed continuously for an uninterrupted acoustical surface, or as individual panels or geometric groupings at selected work stations. Carefully designed mounting hardware is completely concealed and insures crisp, unobtrusive panel joints.